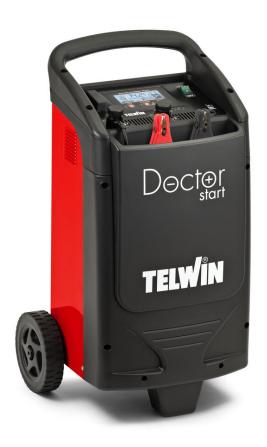

# **DOCTOR START 530**

- Battery manager for complete maintenance and rapid start of 12V/24V WET, GEL, AGM, MF, PbCa, EFB and Li batteries. 400A start max. With LCD screen.
- Automatic charge and maintenance in Pulse Tronic based on the technology of the selected battery.
- Battery test, start and alternator; regeneration and recovery of batteries; source of stable power supply for battery changes; starting.

## **DESCRIPTION**

Multifunction, electronic battery charger, starter and tester (BATTERY MANAGER), for WET, GEL, AGM, MF, PbCa, EFB and Li batteries at 12V/24V.

It grants complete maintenance of batteries and quick starting of cars, vans and light trucks.

It is an indispensable tool for stable power supply during battery changes.

Easy and intuitive to use thanks to the graphical LCD screen.

#### Features:

- Automatic charge and maintenance in Pulse Tronic;
- Battery, start and alternator test;
- Regeneration and recovery of batteries;
- Stable power source for battery changes (safeguard of the on-board electronics);
- Starting of all types of cars, vans, light trucks.