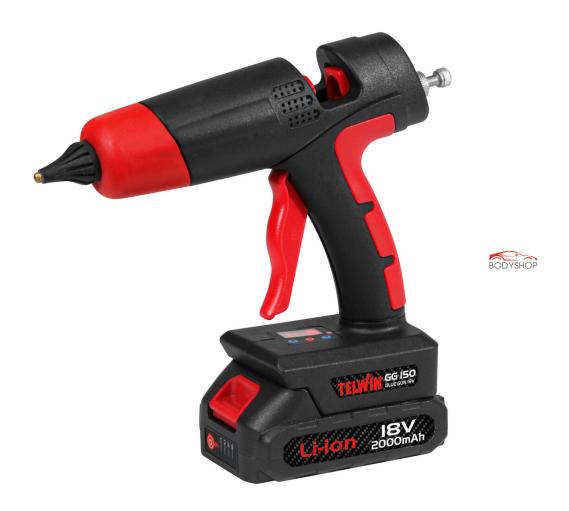

# **GG150 HOT GLUE GUN**

- Cordless hot glue gun powered by an 18V lithium battery designed for professional PDR repairs in body shops.
- Adjustable temperature up to a maximum of 220°C to adapt to the optimal working temperature of the glue you are working with.
- Lightweight and ergonomic, it is ready to use in 3 minutes and has a maximum flow of melted glue of 18 g/min.
- Use with 11 mm diameter glue sticks.
- Equipped with 110V-250V power supply.

#### **DESCRIPTION**

Cordless hot glue gun powered by an 18V lithium battery, designed for professional PDR repairs in body shops. The temperature is easily adjustable up to a maximum of 220°C to better adapt to the optimal working temperature of the glue you are working with. The gun heats up quickly: in 3 minutes it is already possible to start working. Lightweight and ergonomic, it allows you to work with continuity (glue extrusion 18g/min) and speed. Use 11mm diameter glue sticks.