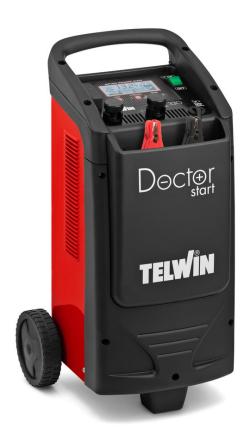

# **DOCTOR START 330**

- Battery manager for complete maintenance and rapid start of 12V/24V WET, GEL, AGM, MF, PbCa, EFB and Li batteries. 300A start max. With LCD screen.
- Automatic charge and maintenance in Pulse Tronic based on the technology of the selected battery.
- Battery test, starting and alternator; regeneration and recovery of batteries; source of stable power supply for battery changes; starting.

#### **DESCRIPTION**

Multifunction, electronic battery charger, starter and tester (BATTERY MANAGER), for WET, GEL, AGM, MF, PbCa, EFB and Li batteries at 12V/24V.

It grants complete maintenance of the batteries and quick starting of cars, vans and light trucks.