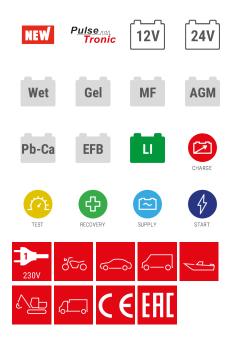

# **DOCTOR START 330**

- Battery manager for complete maintenance and rapid start of 12V/24V WET, GEL, AGM, MF, PbCa, EFB and Li batteries. 300A start max. With LCD screen.
- Automatic charge and maintenance in Pulse Tronic based on the technology of the selected battery.
- Battery test, starting and alternator; regeneration and recovery of batteries; source of stable power supply for battery changes; starting.

#### **DESCRIPTION**

Multifunction, electronic battery charger, starter and tester (BATTERY MANAGER), for WET, GEL, AGM, MF, PbCa, EFB and Li batteries at 12V/24V.

It grants complete maintenance of the batteries and quick starting of cars, vans and light trucks.

#### Features:

- Automatic charge and maintenance in Pulse Tronic;
- Battery, start and alternator test;
- Regeneration and recovery of batteries;
- Stable power source for battery changes (safeguard of the on-board electronics);
- Starting of all types of cars, vans, light trucks.