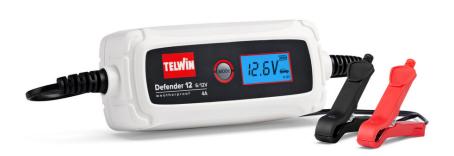

# **DEFENDER 12**

- Electronic battery charger and maintainer with TRONIC technology for 6/12V WET, GEL, AGM, MF, PbCa, EFB batteries with specific car or motorbike programs. LCD screen.
- Tronic automatic charging and maintenance. 3 charge voltages. COLD function for charging and maintenance of batteries at low temperatures.
- Dust, humidity and water resistant. IP54.
- Protection against overcharging, short circuit and pole inversion.

### **DESCRIPTION**

Electronic battery charger and maintainer with TRONIC technology for WET, GEL, AGM, MF, PbCa, EFB 6V/12V batteries

Dedicated charging programs for motorcycles and cars.

Advanced function for charging and maintenance of batteries at low temperatures.

#### Features:

- Automatic charge and maintenance in Tronic mode;
- 3 charging voltages;
- COLD function to charge and maintain batteries at low temperatures;
- LCD display;
- Dust, humidity and water proof;
- Protection against overcharge, short circuit and polarity reversal.