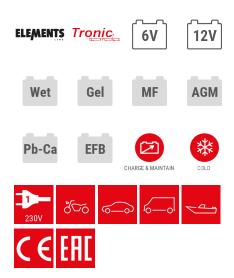

# **DEFENDER 12**

- Electronic battery charger and maintainer with TRONIC technology for 6/12V WET, GEL, AGM, MF, PbCa, EFB batteries with specific car or motorbike programs. LCD screen.
- Tronic automatic charging and maintenance. 3 charge voltages. COLD function for charging and maintenance of batteries at low temperatures.
- Dust, humidity and water resistant. IP54.
- Protection against overcharging, short circuit and pole inversion.

### **DESCRIPTION**

Electronic battery charger and maintainer with TRONIC technology for WET, GEL, AGM, MF, PbCa, EFB 6V/12V batteries

Dedicated charging programs for motorcycles and cars.

Advanced function for charging and maintenance of batteries at low temperatures.

#### Features:

- Automatic charge and maintenance in Tronic mode;
- 3 charging voltages;
- COLD function to charge and maintain batteries at low temperatures;
- LCD display;
- Dust, humidity and water proof;
- Protection against overcharge, short circuit and polarity reversal.