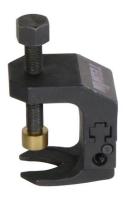

## **DESCRIPTION**

This tool was designed to facilitate the removal of worn or damaged blades from the wiper arms without having to disassemble the bonnet and without risking to compromise glass or other parts of the car.

It features a perforated pressure screw with brass cap to safely hold the wiper arm. Its robust construction, with induction hardened pressure screw and moving guide, ensures removal without damaging the bodywork or wiper arm. The narrow base also adapts to reduced space conditions.